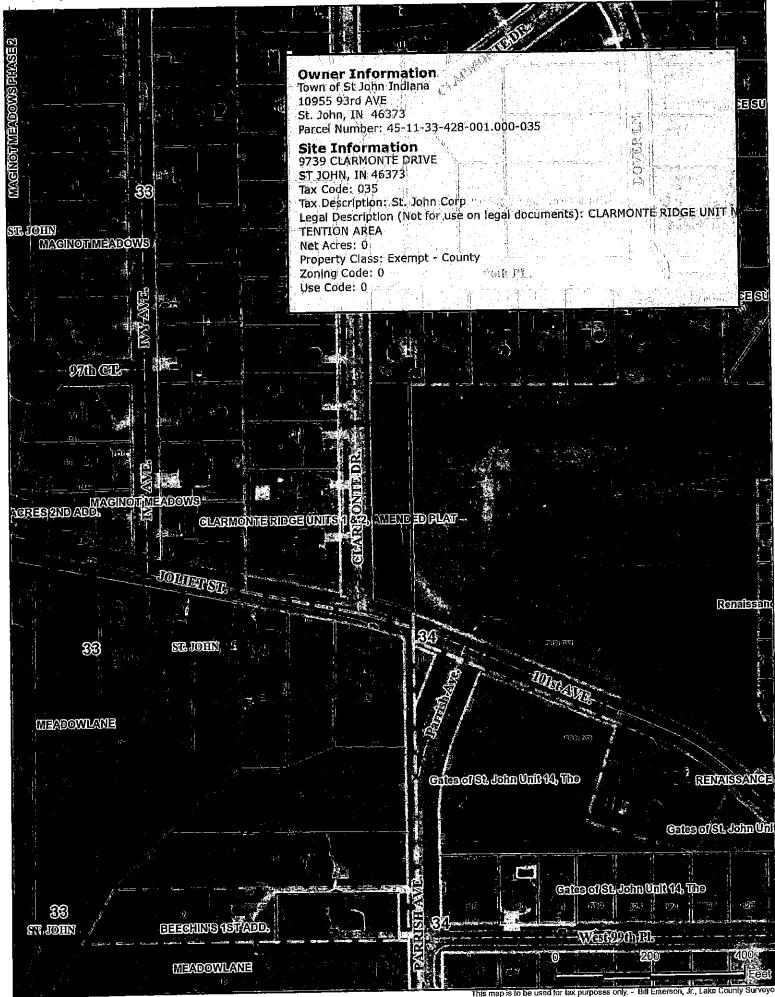

## TOWN OF ST. JOHN, LAKE COUNTY, INDIANA RESOLUTION NO.: <u>2016 - 03 - 24</u>

### A RESOLUTION APPROVING AND AUTHORIZING THE SALE OF CERTAIN TOWN-OWNED REAL ESTATE FOR PURPOSES OF DEVELOPMENT ASSOCIATED WITH RENAISSANCE UNIT 8 AND ALL MATTERS RELATED HERETO.

WHEREAS, the Town of St. John, Lake County, Indiana, a Municipal Corporation, is the record owner of certain real estate located within the Town, located at the intersection of Clarmonte Drive and 101<sup>st</sup> Avenues and commonly known as Clarmonte Ridge Unit 1 Detention Basin; and

The Detention Basin dedicated to Clarmonte Ridge Unit 1 as

identified on the plat of subdivision of said unit;

parcel # 45-11-33-428-001.000-035;

Commonly known as 9739 Clarmonte Drive.

**SECTION TWO**: That the above described property is hereby declared to be surplus.