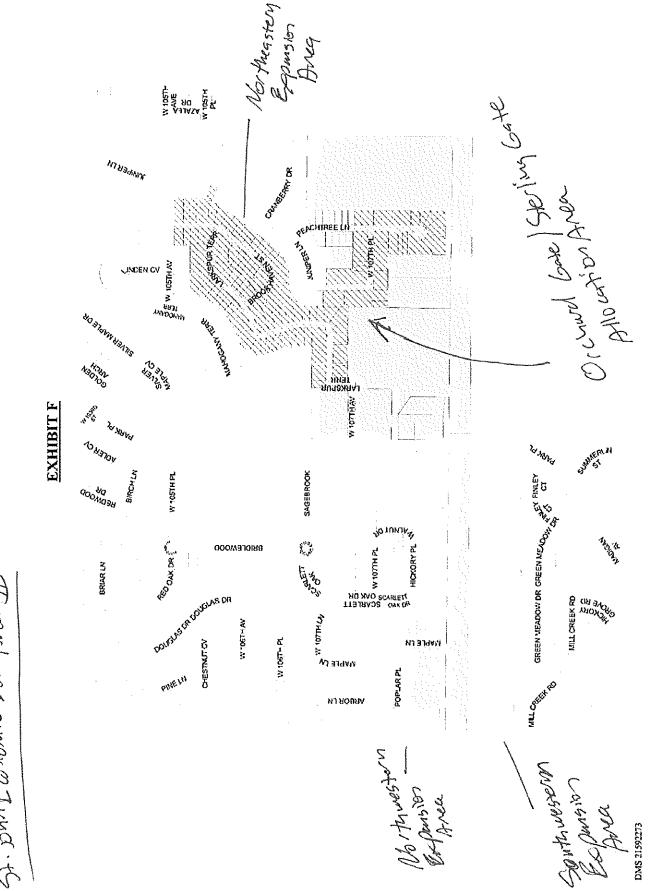

WHEREAS, the Commission now desires to amend the Declaratory Resolution and the Plan to (1) amend the Plan (the "2021 Plan Amendment") as set forth in Exhibit A attached hereto to provide for the Program (as hereinafter defined) and to provide for other amendments consistent with this Resolution, (2) add the area set forth on Exhibit B attached hereto to the northeastern portion of the Area (the "2021 Northeastern Expansion Area"), (3) add the area set forth on Exhibit C attached hereto to the northwestern portion of the Area (the "2021 Northwestern Expansion Area"), (4) add the area set forth on Exhibit D attached hereto to the southwestern portion of the Area (the "2021 Southwestern Expansion Area"), (5) designate the 2021 Northeastern Expansion Area, together with a portion (the "Redesignated Portion") of the existing Allocation Area as set forth on Exhibit E attached hereto, as a new allocation area pursuant to Sections 39 and 52 of the Act as further provided for herein, and (6) designate the 2021 Northwestern Expansion Area and the 2021 Southwestern Expansion Area as allocation areas pursuant to Section 39 of the Act as further provided for herein (all such amendments referred to herein, collectively, as the "2021 Amendments," and are depicted on the map at Exhibit F); and

#### (a) Description of Area

The Orchard Gate/Sterling Gate Allocation Area consists of approximately 42 acres of land, with the majority of the land having an R-2 or R-3 PUD residential zoning designation and is further described on <u>Exhibit F</u> to the Amending Declaratory Resolution.

#### ORCHARD GATE/STERLING GATE ALLOCATION AREA

THAT PART OF THE SECONDARY PLATS OF THE GATES OF ST. JOHN UNIT 7F RECORDED IN PLAT BOOK 113 PAGE 17, THE GATES OF ST. JOHN UNIT 4A RECORDED IN PLAT BOOK 109 PAGE 64, THE GATES OF ST. JOHN UNIT 4G RECORDED IN PLAT BOOK 111 PAGE 45, THE GATES OF ST. JOHN UNIT 4F RECORDED IN PLAT BOOK 111 PAGE 46 AND THE GATES OF ST. JOHN UNIT 4H RECORDED IN PLAT BOOK 111 PAGE 93, LOCATED IN THE SOUTHWEST QUARTER OF SECTION 3, TOWNSHIP 34 NORTH, RANGE 9 WEST OF THE 2<sup>ND</sup> PRINCIPAL MERIDIAN IN LAKE COUNTY, INDIANA DESCRIBED AS FOLLOWS: