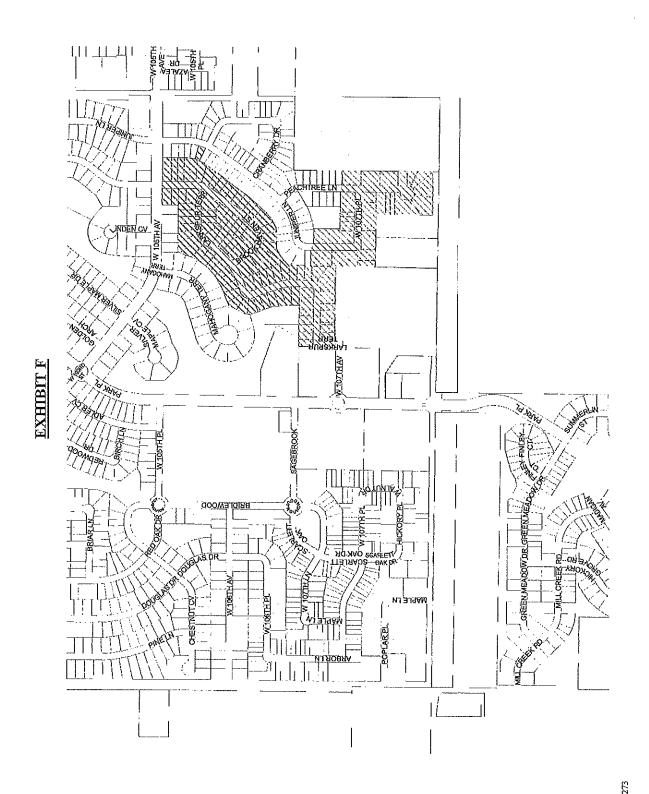

WHEREAS, the Commission now desires to amend the Declaratory Resolution and the Plan to (1) amend the Plan (the "2021 Plan Amendment") as set forth in Exhibit A attached hereto to provide for the Program (as hereinafter defined) and to provide for other amendments consistent with this Resolution, (2) add the area set forth on Exhibit B attached hereto to the northeastern portion of the Area (the "2021 Northeastern Expansion Area"), (3) add the area set forth on Exhibit C attached hereto to the northwestern portion of the Area (the "2021 Northwestern Expansion Area"), (4) add the area set forth on Exhibit D attached hereto to the southwestern portion of the Area (the "2021 Southwestern Expansion Area"), (5) designate the 2021 Northeastern Expansion Area, together with a portion (the "Redesignated Portion") of the existing Allocation Area as set forth on Exhibit E attached hereto, as a new allocation area pursuant to Sections 39 and 52 of the Act as further provided for herein, and (6) designate the 2021 Northwestern Expansion Area and the 2021 Southwestern Expansion Area as allocation areas pursuant to Section 39 of the Act as further provided for herein (all such amendments referred to herein, collectively, as the "2021 Amendments," and are depicted on the map at Exhibit F); and

#### (a) Description of Area

The Orchard Gate/Sterling Gate Allocation Area consists of approximately 42 acres of land, with the majority of the land having an R-2 or R-3 PUD residential zoning designation and is further described on <u>Exhibit F</u> to the Amending Declaratory Resolution.

#### ORCHARD GATE/STERLING GATE ALLOCATION AREA

THAT PART OF THE SECONDARY PLATS OF THE GATES OF ST. JOHN UNIT 7F RECORDED IN PLAT BOOK 113 PAGE 17, THE GATES OF ST. JOHN UNIT 4A RECORDED IN PLAT BOOK 109 PAGE 64, THE GATES OF ST. JOHN UNIT 4G RECORDED IN PLAT BOOK 111 PAGE 45, THE GATES OF ST. JOHN UNIT 4F RECORDED IN PLAT BOOK 111 PAGE 46 AND THE GATES OF ST. JOHN UNIT 4H RECORDED IN PLAT BOOK 111 PAGE 93, LOCATED IN THE SOUTHWEST QUARTER OF SECTION 3, TOWNSHIP 34 NORTH, RANGE 9 WEST OF THE 2<sup>ND</sup> PRINCIPAL MERIDIAN IN LAKE COUNTY, INDIANA DESCRIBED AS FOLLOWS: